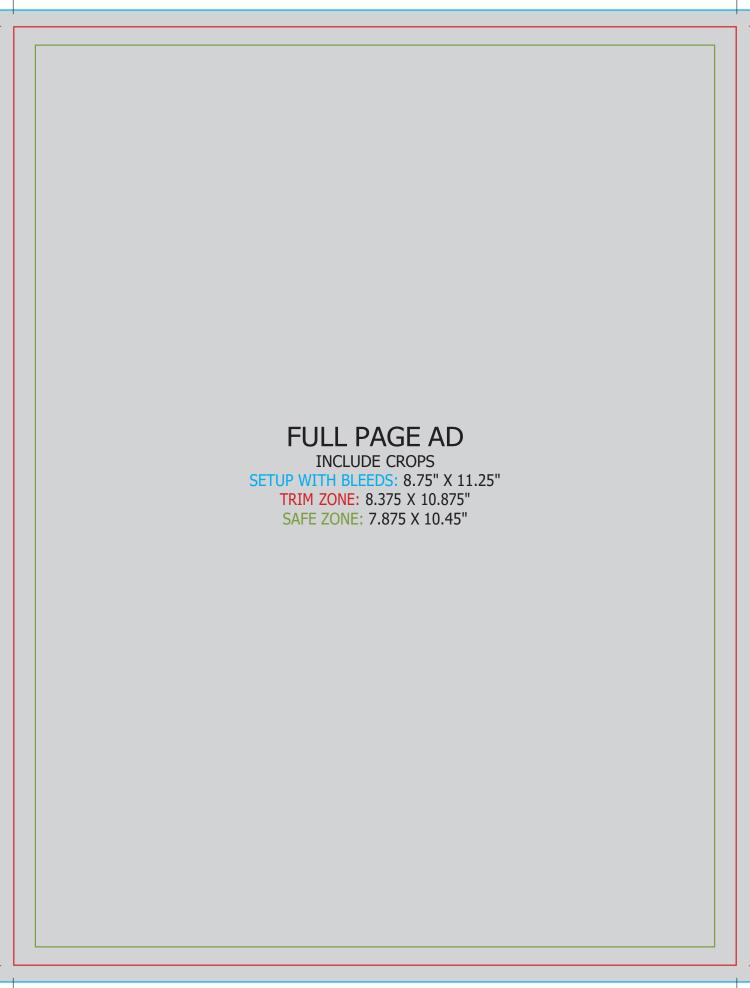

## **Advertising Dimensions:**

1/3 Page: 4.875" Wide X 4.75" Tall

2/3 Page: 4.875" Wide X 9.875" Tall

1/2 Page: 7.375" Wide X 4.75" Tall

Full Page with bleeds: 8.75" Wide X 11.25" Tall \*See diagram for bleeds