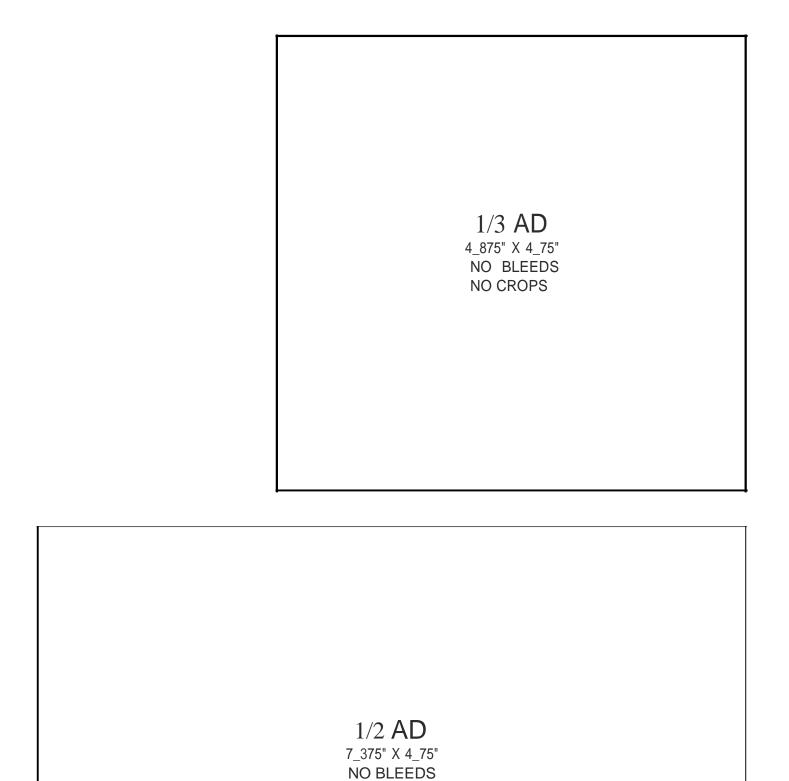

## **Advertising Dimensions:**

1/3 Page: 4.875" Wide X 4.75" Tall

2/3 Page: 4.875" Wide X 9.875" Tall

1/2 Page: 7.375" Wide X 4.75" Tall

Full Page with bleeds: 8.75" Wide X 11.25" Tall \*See diagram for bleeds

NO CROPS

2/3 AD 4.875" X 9.875" NO BLEEDS NO CROPS