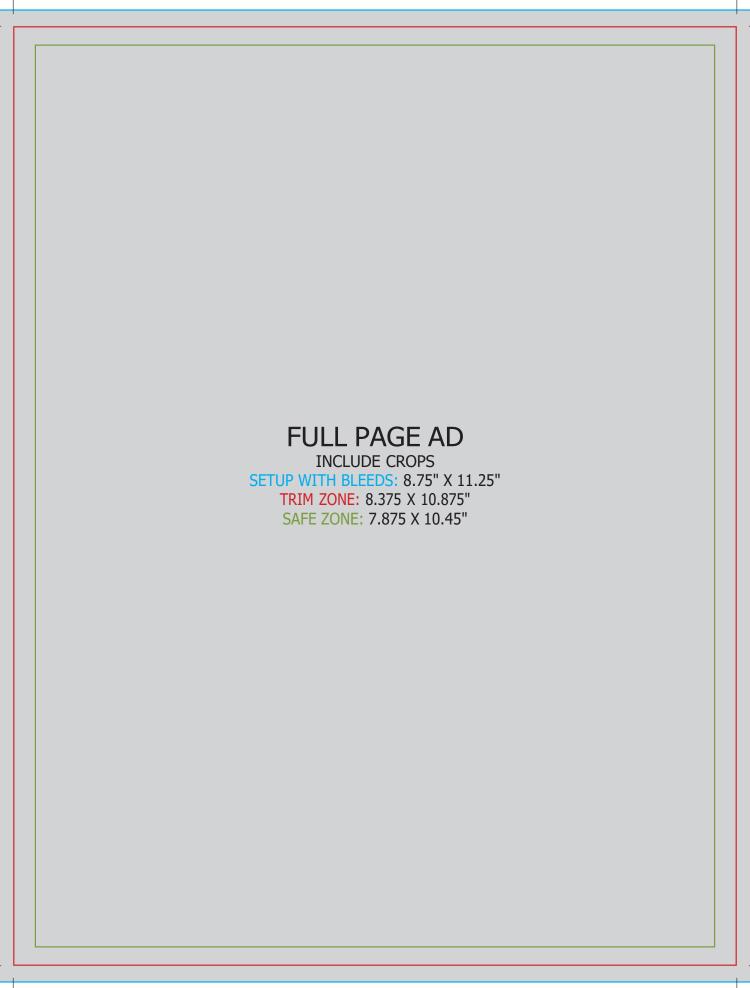

# **Advertising Specifications:**

300 DPI, CMYK PDF

Designed in InDesign or Photoshop only

Advertisement must be full color- no black and white or line art

Crop marks optional on full page. No crop marks for other ads.

## **Advertising Dimensions:**

1/3 Page: 4.875" Wide X 4.75" Tall

2/3 Page: 4.875" Wide X 9.875" Tall

1/2 Page: 7.375" Wide X 4.75" Tall

Full Page with bleeds: 8.75" Wide X 11.25" Tall \*See diagram for bleeds