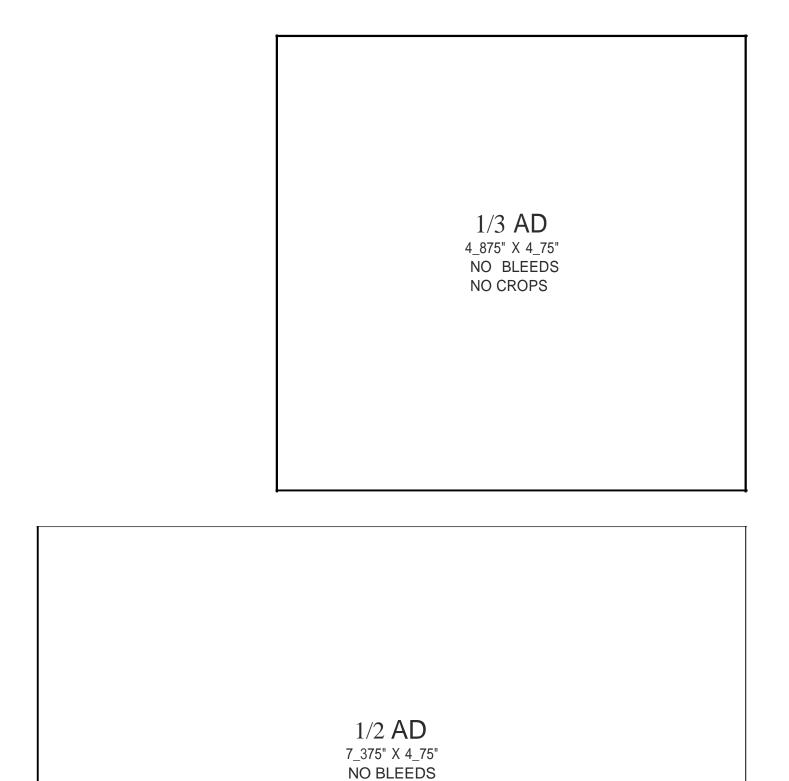

## **Advertising Dimensions:**

1/3 Page: 4.875" Wide X 4.75" Tall

2/3 Page: 4.875" Wide X 9.875" Tall

1/2 Page: 7.375" Wide X 4.75" Tall

Full Page with bleeds: 8.75" Wide X 11.25" Tall \*See diagram for bleeds